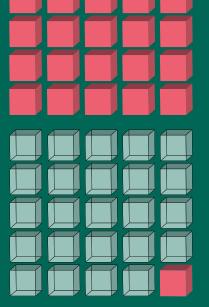

#### "Layer by layer"

Loose placement of the oxygen barrier cling sheet enables it to "suck" itself onto your silage, so that your feed gets immediate protection from trailing oxygen.

A layer of barrier components enables an O, protection of 0 - 9 cm<sup>3</sup>/m<sup>2</sup>/24 h. This stops the growth of yeasts and fungi in your feed immediately. At the same time lactobacilli and the related lowering of the pH-value are accelerated.

standard **PE-top sheet** 

250 cm<sup>3</sup>/m<sup>2</sup>/24 h