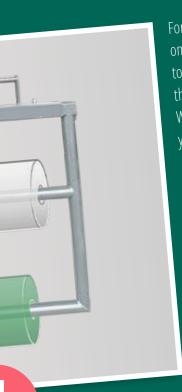

#### "Lasting stability once opened"

The transparent barrier cling sheet fits itself into the uneven surface of your silo and reduces the oxygen intake after opening.

barrierefilm

o - 9 cm3/m2/24 h

For stress-free silo covering, we recommend a roll bar, which enables you to unroll both top and cling sheet at the same time.

We offer a free rental roll bar with your purchase of one roll of silo sheet.

This way, nothing stops you from creating the perfect silo!