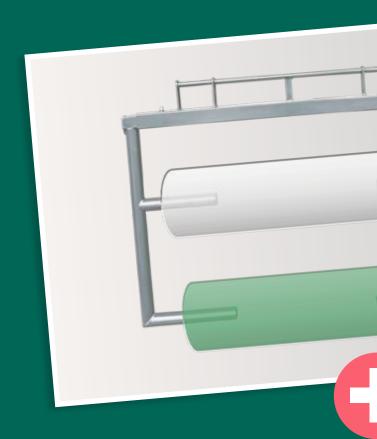

#### "Lasting stability once opened"

The transparent barrier cling sheet fits itself into the uneven surface of your silo and reduces the oxygen intake after opening.

barrierefilm

o - 9 cm3/m2/24 h

For stress-free silo covering, we recommend a roll bar, which enables you to unroll both top and cling sheet at the same time.

We offer a free rental roll bar with your purchase of one roll of silo sheet.

This way, nothing stops you from creating the perfect silo!