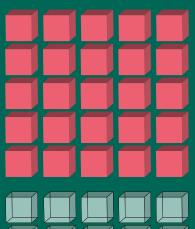

he main focus still lies in practical quality for our customers. The 3 layered coex silage top sheet has an improved UV-stabilization (18 month UV-guarantee) and a high dartdrop value, both of which guarantee a high mechanical durability.

# trilen® 150 UV18 is the ideal solution for forward thinking farmers with a demand for quality and durability







#### "Layer by layer"

Loose placement of the oxygen barrier cling sheet enables it to "suck" itself onto your silage, so that your feed gets immediate protection from trailing oxygen.

A layer of barrier components enables an O, protection of 0 - 9 cm<sup>3</sup>/m<sup>2</sup>/24 h. This stops the growth of yeasts and fungi in your feed immediately. At the same time lactobacilli and the related lowering of the pH-value are accelerated.



standard **PE-top sheet** 

250 cm<sup>3</sup>/m<sup>2</sup>/24 h

#### "Lasting stability once opened"

The transparent barrier cling sheet fits itself into the uneven surface of your silo and reduces the oxygen intake after opening.



barrierefilm

o - 9 cm3/m2/24 h



For stress-free silo covering, we recommend a roll bar, which enables you to unroll both top and cling sheet at the same time.

We offer a free rental roll bar with your purchase of one roll of silo sheet.

This way, nothing stops you from creating the perfect silo!



#### Size chart

#### trilen® 150 UV18 & barrierefilm – available sizes:

| 50 x 6 m  |            |            |
|-----------|------------|------------|
| 50 x 7 m  |            |            |
| 50 x 8 m  | 150 x 8 m  | 300 x 8 m  |
| 50 x 9 m* |