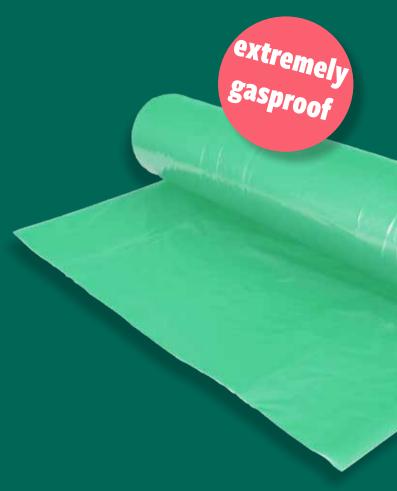

#### "Quality is non-negotiable"

Although trilen® 150 UV18 is made with a resource friendly and sustainable process in mind, the main focus still lies in practical quality for our customers. The 3 layered coex silage top sheet has an improved UV-stabilization (18 month UV-guarantee) and a high dartdrop value, both of which guarantee a high mechanical durability.